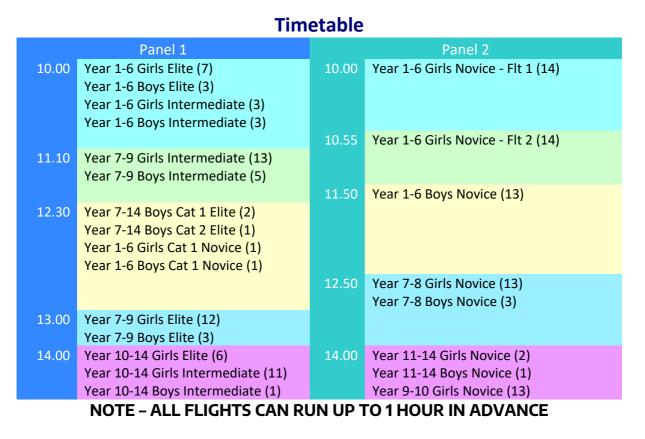

## **Event Timetable**

Doors will open at 9:30am for spectators and gymnasts. Please be aware that all categories can begin up to 1 hour ahead of schedule except those due to start at 10:00am.